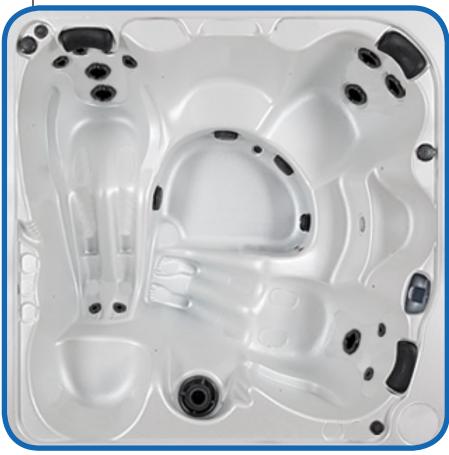

## THE VOYAGE

| SEATING              | 4-5 Adults (Bench, bucket and lounge seating)                                         |
|----------------------|---------------------------------------------------------------------------------------|
| DIMENSIONS           | 82" x 82" x 37.75"                                                                    |
| WATER CAPACITY       | 375 - 400 gallons                                                                     |
| HYDROTHERAPY<br>JETS | 14 Jets: 3 twin storm rotos 2 mini storm twin rotos 9 deluxe precision adj.           |
| DIGITAL<br>CONTROLS  | Top side control with digital read out.                                               |
| LIGHTING             | 4" Underwater LED                                                                     |
| WATERFALL            | Optional                                                                              |
| ICEBUCKET            | Optional                                                                              |
| SHELL                | ABS backed Acrylic Shell with exclusive UV friendly finish.                           |
| SURROUND<br>CABINET  | Highwood: Redwood,<br>Gray, Teak, Mahogany<br>or Natural                              |
| Insulation           | Five Stage Arctic Seal                                                                |
| ELECTRICAL           | 220 volt 50 amp                                                                       |
| PUMPS                | 2.0 Horsepower, 56 frame, 2-speed, 220 volts and 1/15 horsepower circulation pumps.   |
| HEATER               | 5.5kw, stainless steel, with flow through housing.                                    |
| FILTER               | 50 square foot with telescopic filter basket.                                         |
| Ozonator             | Ozone water purification system, corona discharge standard.                           |
| PILLOWS              | Standard                                                                              |
| WARRANTY             | 1 year no fault.                                                                      |
| Cover                | Spa Seal 1000S insulated cover. Your choice of Brown, Gray, Tan, Rust, Beige, Walnut. |