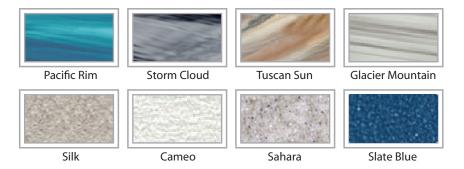

| 2.0 Horsepower, 56 frame, 2-speed, 220 volts and 1/15 horsepower circulation pumps.   |
| HEATER               | 5.5kw, stainless steel, with flow through housing.                                    |
| FILTER               | 50 square foot with telescopic filter basket.                                         |
| Ozonator             | Ozone water purification system, corona discharge standard.                           |
| PILLOWS              | Standard                                                                              |
| WARRANTY             | 1 year no fault.                                                                      |
| Cover                | Spa Seal 1000S insulated cover. Your choice of Brown, Gray, Tan, Rust, Beige, Walnut. |



## SHELL COLOR OPTIONS



## SKIRT COLOR OPTIONS