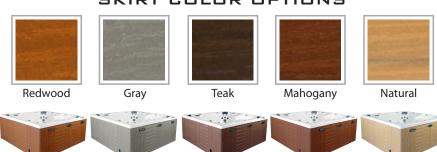

## SKIRT COLOR OPTIONS

## THE VOYAGE

| SEATING              | 4-5 Adults (Bench, bucket and lounge seating)                                         |
|----------------------|---------------------------------------------------------------------------------------|
| DIMENSIONS           | 82" x 82" x 37.75"                                                                    |
| WATER CAPACITY       | 375 - 400 gallons                                                                     |
| HYDROTHERAPY<br>JETS | 14 Jets: 3 twin storm rotos 2 mini storm twin rotos 9 deluxe precision adj.           |
| DIGITAL<br>CONTROLS  | Top side control with digital read out.                                               |
| LIGHTING             | 4" Underwater LED                                                                     |
| WATERFALL            | Optional                                                                              |
| ICEBUCKET            | Optional                                                                              |
| SHELL                | ABS backed Acrylic Shell with exclusive UV friendly finish.                           |
| SURROUND<br>CABINET  | Highwood: Redwood,<br>Gray, Teak, Mahogany<br>or Natural                              |
| Insulation           | Five Stage Arctic Seal                                                                |
| ELECTRICAL           | 220 volt 50 amp                                                                       |
| PUMPS                | 2.0 Horsepower, 56 frame, 2-speed, 220 volts and 1/15 horsepower circulation pumps.   |
| HEATER               | 5.5kw, stainless steel, with flow through housing.                                    |
| FILTER               | 50 square foot with telescopic filter basket.                                         |
| Ozonator             | Ozone water purification system, corona discharge standard.                           |
| PILLOWS              | Standard                                                                              |
| WARRANTY             | 1 year no fault.                                                                      |
| Cover                | Spa Seal 1000S insulated cover. Your choice of Brown, Gray, Tan, Rust, Beige, Walnut. |