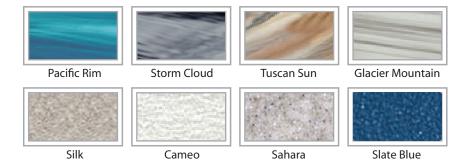

pic filter basket.                                                                                             |
| Ozonator             | Ozone water purification system, corona discharge standard.                                                                               |
| PILLOWS              | Standard                                                                                                                                  |
| WARRANTY             | 5 year shell.<br>3 year no fault.                                                                                                         |
| Cover                | Spa Seal 1000S insu-<br>lated cover. Your choice<br>of Brown, Gray, Tan,<br>Rust, Beige, Walnut.                                          |



## SHELL COLOR OPTIONS



## SKIRT COLOR OPTIONS