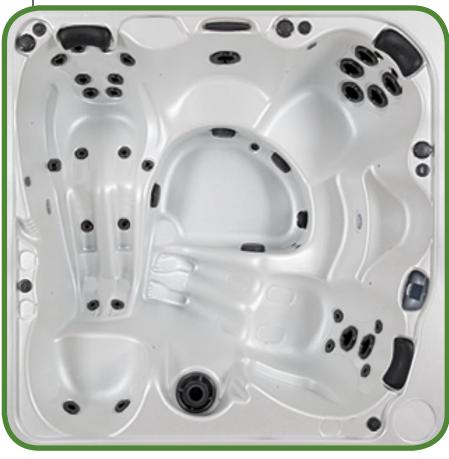

## THE SUMMIT

| SEATING              | 4-5 Adults (Bench, bucket and lounge seating)                                                                                             |
|----------------------|-------------------------------------------------------------------------------------------------------------------------------------------|
| DIMENSIONS           | 82" x 82" x 37.75"                                                                                                                        |
| WATER CAPACITY       | 375 - 400 gallons                                                                                                                         |
| HYDROTHERAPY<br>JETS | 34 Jets: 5 storm twin rotos 3 storm directional 2 storm massage 1 whirlpool 3 poly storm rotos 1 mini storm roto 19 deluxe precision adj. |
| DIGITAL<br>CONTROLS  | Top side control with digital readout and 1 button auxiliary control                                                                      |
| LIGHTING             | 2 - 4" Underwater LEDs                                                                                                                    |
| WATERFALL            | 8" LED Waterfall                                                                                                                          |
| ICEBUCKET            | Optional                                                                                                                                  |
| SHELL                | ABS backed Acrylic Shell with exclusive UV friendly finish.                                                                               |
| SURROUND<br>CABINET  | Highwood: Redwood,<br>Gray, Teak, Mahogany<br>or Natural                                                                                  |
| Insulation           | Five Stage Arctic Seal                                                                                                                    |
| ELECTRICAL           | 220 volt 50 amp                                                                                                                           |
| PUMPS                | 2 - 2.0 Horsepower, 56 frame, 2-speed, 220 volts and 1/15 horsepower circulation pumps.                                                   |
| HEATER               | 5.5kw, stainless steel, with flow through housing.                                                                                        |
| FILTER               | 50 square foot with telescopic filter basket.                                                                                             |
| Ozonator             | Ozone water purification system, corona discharge standard.                                                                               |
| PILLOWS              | Standard                                                                                                                                  |
| WARRANTY             | 5 year shell.<br>3 year no fault.                                                                                                         |
| Cover                | Spa Seal 1000S insu-<br>lated cover. Your choice<br>of Brown, Gray, Tan,<br>Rust, Beige, Walnut.                                          |