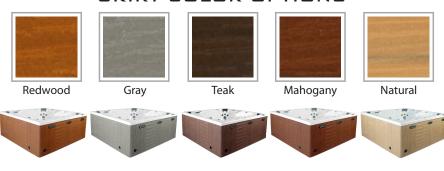

|
| Ozonator             | Ozone water purification system, corona discharge standard.                                                                               |
| PILLOWS              | Standard                                                                                                                                  |
| WARRANTY             | 5 year shell.<br>3 year no fault.                                                                                                         |
| Cover                | Spa Seal 1000S insu-<br>lated cover. Your choice<br>of Brown, Gray, Tan,<br>Rust, Beige, Walnut.                                          |



## SHELL COLOR OPTIONS



## SKIRT COLOR OPTIONS