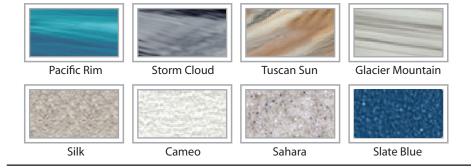

| 5.5kw, stainless steel, with flow through housing.                                                      |
| FILTER               | 50 square foot with telescopic filter basket.                                                           |
| Ozonator             | Ozone water purification system, corona discharge standard.                                             |
| PILLOWS              | Standard                                                                                                |
| WARRANTY             | 2 year no fault.                                                                                        |
| Cover                | Spa Seal 1000S insu-<br>lated cover. Your choice<br>of Brown, Gray, Tan,<br>Rust, Beige, Walnut.        |



## SHELL COLOR OPTIONS



## SKIRT COLOR OPTIONS