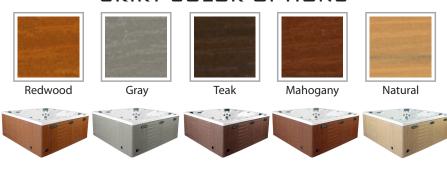

ss steel, with flow through housing.                                                      |
| FILTER               | 50 square foot with telescopic filter basket.                                                           |
| Ozonator             | Ozone water purification system, corona discharge standard.                                             |
| PILLOWS              | Standard                                                                                                |
| WARRANTY             | 2 year no fault.                                                                                        |
| Cover                | Spa Seal 1000S insu-<br>lated cover. Your choice<br>of Brown, Gray, Tan,<br>Rust, Beige, Walnut.        |



## SHELL COLOR OPTIONS



## SKIRT COLOR OPTIONS