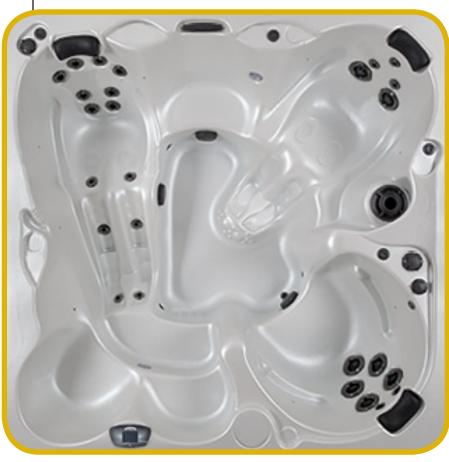

## THE STAMINA

| SEATING              | 5-7 Adults (Retreat whirl-<br>pool, bench, bucket and<br>lounge seating)                                |
|----------------------|---------------------------------------------------------------------------------------------------------|
| DIMENSIONS           | 92" x 92" x 37 3/4"                                                                                     |
| WATER CAPACITY       | 525 - 550 gallons                                                                                       |
| HYDROTHERAPY<br>JETS | 28 Jets:<br>5 storm twin rotos<br>2 storm massage<br>8 mini storm twin roto<br>13 deluxe precision adj. |
| DIGITAL<br>CONTROLS  | Top side control with digital read out.                                                                 |
| LIGHTING             | 2 - 4" Underwater LEDs                                                                                  |
| WATERFALL            | 8" Waterfall                                                                                            |
| ICEBUCKET            | Optional                                                                                                |
| SHELL                | ABS backed Acrylic Shell with exclusive UV friendly finish.                                             |
| SURROUND<br>CABINET  | Highwood: Redwood,<br>Gray, Teak, Mahogany<br>or Natural                                                |
| Insulation           | Five Stage Arctic Seal                                                                                  |
| ELECTRICAL           | 220 volt 50 amp                                                                                         |
| PUMPS                | 4.0 Horsepower, 56 frame, 2-speed, 220 volt, and 1/15 horsepower circulation pumps.                     |
| HEATER               | 5.5kw, stainless steel, with flow through housing.                                                      |
| FILTER               | 50 square foot with telescopic filter basket.                                                           |
| Ozonator             | Ozone water purification system, corona discharge standard.                                             |
| PILLOWS              | Standard                                                                                                |
| WARRANTY             | 2 year no fault.                                                                                        |
| Cover                | Spa Seal 1000S insu-<br>lated cover. Your choice<br>of Brown, Gray, Tan,<br>Rust, Beige, Walnut.        |