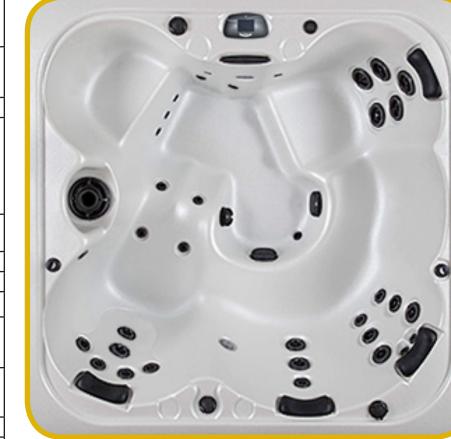

#### SKIRT COLOR OPTIONS Redwood Gray Teak Mahogany Natural ... E .... ... . ... \*\*\*

| SEATING              | 4-5 Adults (Bench, bucket<br>and lounge seating)                                                                                                                               |
|----------------------|--------------------------------------------------------------------------------------------------------------------------------------------------------------------------------|
| DIMENSIONS           | 78" x 78" x 34.5" (Fits<br>through most exterior<br>doorways)                                                                                                                  |
| WATER CAPACITY       | 275 - 315 gallons                                                                                                                                                              |
| Hydrotherapy<br>Jets | <ul> <li>28 Jets:</li> <li>5 storm twin rotos</li> <li>4 storm massage</li> <li>2 poly storm roto</li> <li>1 mini storm twin roto</li> <li>16 deluxe precision adj.</li> </ul> |
| DIGITAL<br>CONTROLS  | Top side control with digital read out.                                                                                                                                        |
| LIGHTING             | 2 - 4″ Underwater LEDs                                                                                                                                                         |
| WATERFALL            | 8″ Waterfall                                                                                                                                                                   |
|                      |                                                                                                                                                                                |
| SHELL                | ABS backed Acrylic Shell<br>with exclusive UV friendly<br>finish.                                                                                                              |
| SURROUND<br>CABINET  | Highwood: Redwood,<br>Gray, Teak, Mahogany<br>or Natural                                                                                                                       |
| INSULATION           | Five Stage Arctic Seal                                                                                                                                                         |
| ELECTRICAL           | 220 volt 50 amp                                                                                                                                                                |
| Pumps                | 4.0 Horsepower, 56<br>frame, 2-speed, 220 volt,<br>and 1/15 horsepower<br>circulation pumps.                                                                                   |
| HEATER               | 5.5kw, stainless steel,<br>with flow through<br>housing.                                                                                                                       |
| FILTER               | 50 square foot with telescopic filter basket.                                                                                                                                  |
| Ozonator             | Ozone water purification<br>system, corona discharge<br>standard.                                                                                                              |
| PILLOWS              | Standard                                                                                                                                                                       |
| WARRANTY             | 2 year no fault.                                                                                                                                                               |
| Cover                | Spa Seal 1000S insu-<br>lated cover. Your choice<br>of Brown, Gray, Tan,<br>Rust, Beige, Walnut.                                                                               |