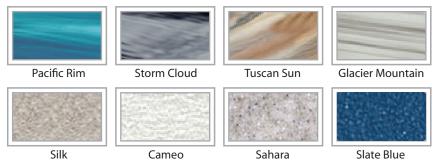

# **ESS** SERIES

## THE SPIRIT



### SHELL COLOR OPTIONS



#### SKIRT COLOR OPTIONS Redwood Gray Teak Mahogany Natural ... E .... ... . ... \*\*\*

| SEATING              | 4-5 Adults (Bench, bucket<br>and lounge seating)                                                                                                                               |
|----------------------|--------------------------------------------------------------------------------------------------------------------------------------------------------------------------------|
| DIMENSIONS           | 78" x 78" x 34.5" (Fits<br>through most exterior<br>doorways)                                                                                                                  |
| WATER CAPACITY       | 275 - 315 gallons