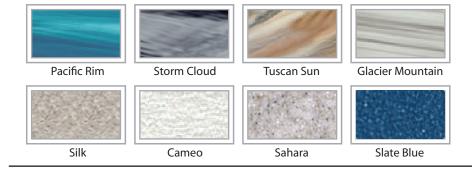

side control with **CONTROLS** digital read out. LIGHTING 4" Underwater LED WATERFALL Optional **ICEBUCKET** Optional ABS backed Acrylic Shell SHELL with exclusive UV friendly finish. Highwood: Redwood, SURROUND Gray, Teak, Mahogany **CABINET** or Natural INSULATION Five Stage Arctic Seal **ELECTRICAL** 220 volt 50 amp 2.0 Horsepower, 56 frame, 2-speed, 220 **PUMPS** volts and 1/15 horsepower circulation pumps. 5.5kw, stainless steel, **HEATER** with flow through housing. 50 square foot with **FILTER** telescopic filter basket. Ozone water purification **OZONATOR** system, corona discharge standard. **PILLOWS** Standard **WARRANTY** 1 year no fault. Spa Seal 1000S insu-

lated cover. Your choice

of Brown, Gray, Tan, Rust, Beige, Walnut.

COVER

## THE PASSAGE



### SHELL COLOR OPTIONS



### SKIRT COLOR OPTIONS