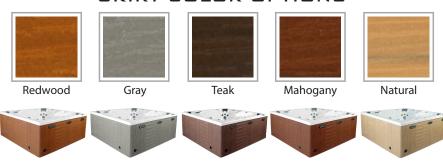

LS** digital read out. LIGHTING 4" Underwater LED WATERFALL Optional **ICEBUCKET** Optional ABS backed Acrylic Shell SHELL with exclusive UV friendly finish. Highwood: Redwood, SURROUND Gray, Teak, Mahogany **CABINET** or Natural INSULATION Five Stage Arctic Seal **ELECTRICAL** 220 volt 50 amp 2.0 Horsepower, 56 frame, 2-speed, 220 **PUMPS** volts and 1/15 horsepower circulation pumps. 5.5kw, stainless steel, **HEATER** with flow through housing. 50 square foot with **FILTER** telescopic filter basket. Ozone water purification **OZONATOR** system, corona discharge standard. **PILLOWS** Standard **WARRANTY** 1 year no fault. Spa Seal 1000S insu-

lated cover. Your choice

of Brown, Gray, Tan, Rust, Beige, Walnut.

COVER

## THE PASSAGE



### SHELL COLOR OPTIONS



### SKIRT COLOR OPTIONS