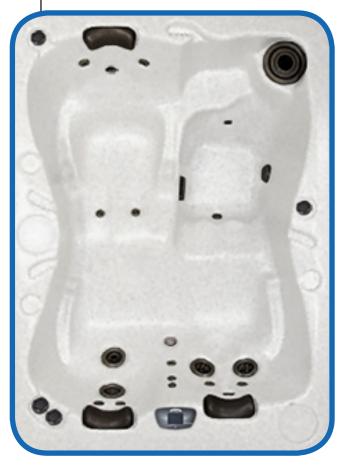

#### 2-3 Adults (2-way lounge **SEATING** and bucket seat) 60" x 84" x 33" (Fits **DIMENSIONS** through most exterior doorways) WATER CAPACITY 200 - 240 gallons 14 Jets: **HYDROTHERAPY** 2 storm twin rotos **JETS** 2 storm massage 10 deluxe precision adj. DIGITAL Top side control with **CONTROLS** digital read out. LIGHTING 4" Underwater LED WATERFALL Optional **ICEBUCKET** Optional ABS backed Acrylic Shell SHELL with exclusive UV friendly finish. Highwood: Redwood, SURROUND Gray, Teak, Mahogany **CABINET** or Natural INSULATION Five Stage Arctic Seal **ELECTRICAL** 220 volt 50 amp 2.0 Horsepower, 56 frame, 2-speed, 220 **PUMPS** volts and 1/15 horsepower circulation pumps. 5.5kw, stainless steel, **HEATER** with flow through housing. 50 square foot with **FILTER** telescopic filter basket. Ozone water purification **OZONATOR** system, corona discharge standard. **PILLOWS** Standard **WARRANTY** 1 year no fault. Spa Seal 1000S insu-