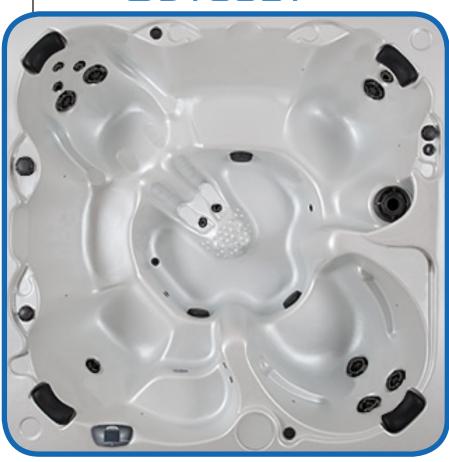

## THE ODYSSEY

| SEATING              | 5-7 Adults (Retreat whirl-<br>pool, bench, bucket and<br>lounge seating)              |
|----------------------|---------------------------------------------------------------------------------------|
| DIMENSIONS           | 92" x 92" x 37 3/4"                                                                   |
| WATER CAPACITY       | 525 - 550 gallons                                                                     |
| HYDROTHERAPY<br>JETS | 14 Jets: 3 storm twin rotos 3 storm massage 1 poly storm roto 7 deluxe precision adj. |
| DIGITAL<br>CONTROLS  | Top side control with digital read out.                                               |
| LIGHTING             | 4" Underwater LED                                                                     |
| WATERFALL            | Optional                                                                              |
| ICEBUCKET            | Optional                                                                              |
| SHELL                | ABS backed Acrylic Shell with exclusive UV friendly finish.                           |
| SURROUND<br>CABINET  | Highwood: Redwood,<br>Gray, Teak, Mahogany<br>or Natural                              |
| Insulation           | Five Stage Arctic Seal                                                                |
| ELECTRICAL           | 220 volt 50 amp                                                                       |
| PUMPS                | 2.0 Horsepower, 56 frame, 2-speed, 220 volts and 1/15 horsepower circulation pumps.   |
| HEATER               | 5.5kw, stainless steel, with flow through housing.                                    |
| FILTER               | 50 square foot with telescopic filter basket.                                         |
| Ozonator             | Ozone water purification system, corona discharge standard.                           |
| PILLOWS              | Standard                                                                              |
| WARRANTY             | 1 year no fault.                                                                      |
| Cover                | Spa Seal 1000S insulated cover. Your choice of Brown, Gray, Tan, Rust, Beige, Walnut. |