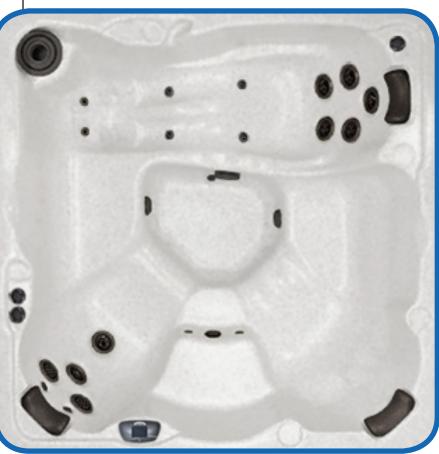

## THE JOURNEY DUO

| SEATING              | 4-5 Adults (Bench, bucket and lounge seating)                                                                                                                          |
|----------------------|------------------------------------------------------------------------------------------------------------------------------------------------------------------------|
| DIMENSIONS           | 78" x 78" x 34.5" (Fits<br>through most exterior<br>doorways)                                                                                                          |
| WATER CAPACITY       | 275 - 315 gallons                                                                                                                                                      |
| Hydrotherapy<br>Jets | <ul><li>17 Jets:</li><li>3 storm twin rotos</li><li>4 storm massage</li><li>2 poly storm roto</li><li>1 mini storm twin roto</li><li>4 deluxe precision adj.</li></ul> |
| DIGITAL<br>CONTROLS  | Top side control with digital read out.                                                                                                                                |
| LIGHTING             | 4" Underwater LED                                                                                                                                                      |
| WATERFALL            | Optional                                                                                                                                                               |
|                      |                                                                                                                                                                        |
| Shell                | ABS backed Acrylic Shell<br>with exclusive UV friendly<br>finish.                                                                                                      |
| SURROUND<br>CABINET  | Highwood: Redwood,<br>Gray, Teak, Mahogany<br>or Natural                                                                                                               |
| INSULATION           | Five Stage Arctic Seal                                                                                                                                                 |
| ELECTRICAL           | 220 volt 50 amp                                                                                                                                                        |
| Pumps                | 2.0 Horsepower, 56<br>frame, 2-speed, 220<br>volts and 1/15 horse-<br>power circulation pumps.                                                                         |
| HEATER               | 5.5kw, stainless steel,<br>with flow through<br>housing.                                                                                                               |
| FILTER               | 50 square foot with telescopic filter basket.                                                                                                                          |
| OZONATOR             | Ozone water purification<br>system, corona discharge<br>standard.                                                                                                      |
| PILLOWS              | Standard                                                                                                                                                               |
| WARRANTY             | 1 year no fault.                                                                                                                                                       |
| Cover                | Spa Seal 1000S insu-<br>lated cover. Your choice<br>of Brown, Gray, Tan,<br>Rust, Beige, Walnut.                                                                       |