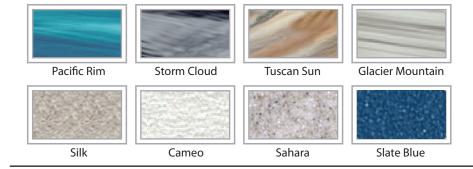

h housing.                                                           |
| FILTER               | 50 square foot with telescopic filter basket.                                                                |
| Ozonator             | Ozone water purification system, corona discharge standard.                                                  |
| PILLOWS              | Standard                                                                                                     |
| WARRANTY             | 1 year no fault.                                                                                             |
| Cover                | Spa Seal 1000S insulated cover. Your choice of Brown, Gray, Tan,                                             |

Rust, Beige, Walnut.



## SHELL COLOR OPTIONS



## SKIRT COLOR OPTIONS