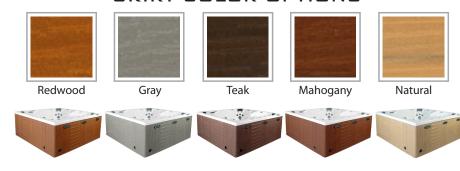

|
| FILTER               | 50 square foot with telescopic filter basket.                                                                |
| Ozonator             | Ozone water purification system, corona discharge standard.                                                  |
| PILLOWS              | Standard                                                                                                     |
| WARRANTY             | 1 year no fault.                                                                                             |
| Cover                | Spa Seal 1000S insulated cover. Your choice of Brown, Gray, Tan,                                             |

Rust, Beige, Walnut.



## SHELL COLOR OPTIONS



## SKIRT COLOR OPTIONS