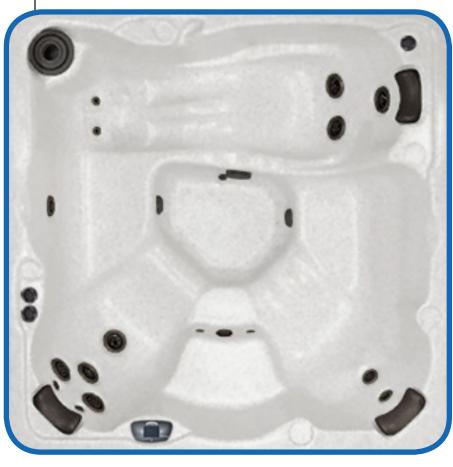

## **ESCAPE** SERIES

## THE JOURNEY

| SEATING              | 4-5 Adults (Bench, bucket and lounge seating)                                                                |
|----------------------|--------------------------------------------------------------------------------------------------------------|
| DIMENSIONS           | 78" x 78" x 34.5" (Fits<br>through most exterior<br>doorways)                                                |
| WATER CAPACITY       | 275 - 315 gallons                                                                                            |
| HYDROTHERAPY<br>JETS | 14 Jets: 3 storm twin rotos 4 storm massage 2 poly storm roto 1 mini storm twin roto 4 deluxe precision adj. |
| DIGITAL<br>CONTROLS  | Top side control with digital read out.                                                                      |
| LIGHTING             | 4" Underwater LED                                                                                            |
| WATERFALL            | Optional                                                                                                     |
|                      |                                                                                                              |
| SHELL                | ABS backed Acrylic Shell with exclusive UV friendly finish.                                                  |
| SURROUND<br>CABINET  | Highwood: Redwood,<br>Gray, Teak, Mahogany<br>or Natural                                                     |
| Insulation           | Five Stage Arctic Seal                                                                                       |
| ELECTRICAL           | 220 volt 50 amp                                                                                              |
| PUMPS                | 2.0 Horsepower, 56 frame, 2-speed, 220 volts and 1/15 horsepower circulation pumps.                          |
| HEATER               | 5.5kw, stainless steel, with flow through housing.                                                           |
| FILTER               | 50 square foot with telescopic filter basket.                                                                |
| Ozonator             | Ozone water purification system, corona discharge standard.                                                  |
| PILLOWS              | Standard                                                                                                     |
| WARRANTY             | 1 year no fault.                                                                                             |
| Cover                | Spa Seal 1000S insulated cover. Your choice of Brown, Gray, Tan,                                             |