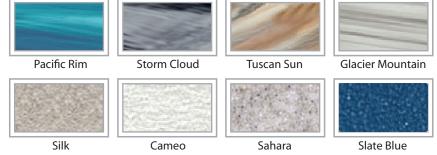

## THE HURRICANE

|                      |                                                                                                                                                                                   | THE HURRICANE                           |
|----------------------|-----------------------------------------------------------------------------------------------------------------------------------------------------------------------------------|-----------------------------------------|
| SEATING              | 4-6 Adults (Bench, Bucket and Adirondack)                                                                                                                                         | 00                                      |
| DIMENSIONS           | 82" x 82" x 37.75"                                                                                                                                                                |                                         |
| WATER CAPACITY       | 375 - 400 gallons                                                                                                                                                                 |                                         |
| Hydrotherapy<br>Jets | 62 Stainless Steel Jets:<br>5 twin storm rotos<br>4 storm directional<br>1 whirlpool<br>5 poly storm rotos<br>13 mini storm twin rotos<br>33 deluxe precision adj.<br>1 waterfall |                                         |
| DIGITAL<br>CONTROLS  | Top Side control with digital readout, with 2 button and 1 button auxiliary controls.                                                                                             |                                         |
| LIGHTING             | 2 - Underwater 4" LED<br>Lights and Constellation<br>Lighting                                                                                                                     |                                         |
| WATERFALL            | 8" LED Waterfall                                                                                                                                                                  | 000000000000000000000000000000000000000 |
| ICEBUCKET            | LED Ice Bucket                                                                                                                                                                    |                                         |
| SHELL                | ABS backed Acrylic Shell with exclusive UV friendly finish.                                                                                                                       |                                         |
| SURROUND<br>CABINET  | Highwood: Redwood,<br>Gray, Teak, Mahogany<br>or Natural                                                                                                                          |                                         |
| Insulation           | Five Stage Arctic Seal                                                                                                                                                            | SHELL COLOR OPTIONS                     |
| ELECTRICAL           | 220 volt 50 amp                                                                                                                                                                   |                                         |
|                      | 2 - 4.0 Horsepower,                                                                                                                                                               |                                         |