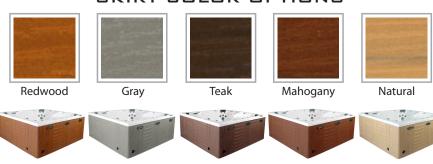

## THE HURRICANE

|                      |                                                                                                                                                                                   | THE HURRICANE                           |
|----------------------|-----------------------------------------------------------------------------------------------------------------------------------------------------------------------------------|-----------------------------------------|
| SEATING              | 4-6 Adults (Bench, Bucket and Adirondack)                                                                                                                                         | 00                                      |
| DIMENSIONS           | 82" x 82" x 37.75"                                                                                                                                                                |                                         |
| WATER CAPACITY       | 375 - 400 gallons                                                                                                                                                                 |                                         |
| Hydrotherapy<br>Jets | 62 Stainless Steel Jets:<br>5 twin storm rotos<br>4 storm directional<br>1 whirlpool<br>5 poly storm rotos<br>13 mini storm twin rotos<br>33 deluxe precision adj.<br>1 waterfall |                                         |
| DIGITAL<br>CONTROLS  | Top Side control with digital readout, with 2 button and 1 button auxiliary controls.                                                                                             |                                         |
| LIGHTING             | 2 - Underwater 4" LED<br>Lights and Constellation<br>Lighting                                                                                                                     |                                         |
| WATERFALL            | 8" LED Waterfall                                                                                                                                                                  | 000000000000000000000000000000000000000 |
| ICEBUCKET            | LED Ice Bucket                                                                                                                                                                    |                                         |
| SHELL                | ABS backed Acrylic Shell with exclusive UV friendly finish.                                                                                                                       |                                         |
| SURROUND<br>CABINET  | Highwood: Redwood,<br>Gray, Teak, Mahogany<br>or Natural                                                                                                                          |                                         |
| Insulation           | Five Stage Arctic Seal                                                                                                                                                            | SHELL COLOR OPTIONS                     |
| ELECTRICAL           | 220 volt 50 amp                                                                                                                                                                   |                                         |
|                      | 2 - 4.0 Horsepower,                                                                                                                                                               |                                         |

## SKIRT COLOR OPTIONS