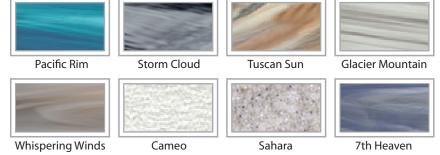

## THE FORTITUDE

|                      |                                                                                                                | ····= I BIXIII BBL  |
|----------------------|----------------------------------------------------------------------------------------------------------------|---------------------|
| SEATING              | 4-6 Adults (Bench, Bucket and Adirondack)                                                                      |                     |
| DIMENSIONS           | 82" x 82" x 37.75"                                                                                             |                     |
| WATER CAPACITY       | 375 - 400 gallons                                                                                              |                     |
| HYDROTHERAPY<br>JETS | 28 Jets: 5 storm twin rotos 2 storm massage 4 poly storm rotos 8 mini storm twin rotos 9 deluxe precision adj. |                     |
| DIGITAL<br>CONTROLS  | Top side control with digital read out.                                                                        |                     |
| LIGHTING             | 2 - 4" Underwater LEDs                                                                                         |                     |
| WATERFALL            | 8" Waterfall                                                                                                   |                     |
| ICEBUCKET            | Optional                                                                                                       |                     |
| SHELL                | ABS backed Acrylic Shell with exclusive UV friendly finish.                                                    |                     |
| SURROUND<br>CABINET  | Highwood: Redwood,<br>Gray, Teak, Mahogany<br>or Natural                                                       |                     |
| Insulation           | Five Stage Arctic Seal                                                                                         |                     |
| ELECTRICAL           | 220 volt 50 amp                                                                                                |                     |
| Pumps                | 4.0 Horsepower, 56 frame, 2-speed, 220 volt, and 1/15 horsepower circulation pumps.                            | SHELL COLOR OPTIONS |
| HEATER               | 5.5kw, stainless steel, with flow through housing.                                                             |                     |
|                      |                                                                                                                |                     |