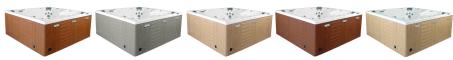

## THE FORTITUDE

|                      |                                                                                                                | ····= I BIXIII BBL  |
|----------------------|----------------------------------------------------------------------------------------------------------------|---------------------|
| SEATING              | 4-6 Adults (Bench, Bucket and Adirondack)                                                                      |                     |
| DIMENSIONS           | 82" x 82" x 37.75"                                                                                             |                     |
| WATER CAPACITY       | 375 - 400 gallons                                                                                              |                     |
| HYDROTHERAPY<br>JETS | 28 Jets: 5 storm twin rotos 2 storm massage 4 poly storm rotos 8 mini storm twin rotos 9 deluxe precision adj. |                     |
| DIGITAL<br>CONTROLS  | Top side control with digital read out.                                                                        |                     |
| LIGHTING             | 2 - 4" Underwater LEDs                                                                                         |                     |
| WATERFALL            | 8" Waterfall                                                                                                   |                     |
| ICEBUCKET            | Optional                                                                                                       |                     |
| SHELL                | ABS backed Acrylic Shell with exclusive UV friendly finish.                                                    |                     |
| SURROUND<br>CABINET  | Highwood: Redwood,<br>Gray, Teak, Mahogany<br>or Natural                                                       |                     |
| Insulation           | Five Stage Arctic Seal                                                                                         |                     |
| ELECTRICAL           | 220 volt 50 amp                                                                                                |                     |
| Pumps                | 4.0 Horsepower, 56 frame, 2-speed, 220 volt, and 1/15 horsepower circulation pumps.                            | SHELL COLOR OPTIONS |
| HEATER               | 5.5kw, stainless steel, with flow through housing.                                                             |                     |
|                      |                                                                                                                |                     |