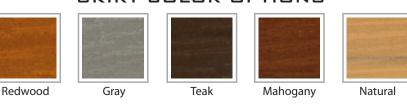

## THE FORTITUDE

|                      |                                                                                                                | ····= I BIXIII BBL  |
|----------------------|----------------------------------------------------------------------------------------------------------------|---------------------|
| SEATING              | 4-6 Adults (Bench, Bucket and Adirondack)                                                                      |                     |
| DIMENSIONS           | 82" x 82" x 37.75"                                                                                             |                     |
| WATER CAPACITY       | 375 - 400 gallons                                                                                              |                     |
| HYDROTHERAPY<br>JETS | 28 Jets: 5 storm twin rotos 2 storm massage 4 poly storm rotos 8 mini storm twin rotos 9 deluxe precision adj. |                     |
| DIGITAL<br>CONTROLS  | Top side control with digital read out.                                                                        |                     |
| LIGHTING             | 2 - 4" Underwater LEDs                                                                                         |                     |
| WATERFALL            | 8" Waterfall                                                                                                   |                     |
| ICEBUCKET            | Optional                                                                                                       |                     |
| SHELL                | ABS backed Acrylic Shell with exclusive UV friendly finish.                                                    |                     |
| SURROUND<br>CABINET  | Highwood: Redwood,<br>Gray, Teak, Mahogany<br>or Natural                                                       |                     |
| Insulation           | Five Stage Arctic Seal                                                                                         |                     |
| ELECTRICAL           | 220 volt 50 amp                                                                                                |                     |
| Pumps                | 4.0 Horsepower, 56 frame, 2-speed, 220 volt, and 1/15 horsepower circulation pumps.                            | SHELL COLOR OPTIONS |
| HEATER               | 5.5kw, stainless steel, with flow through housing.                                                             |                     |
|                      |                                                                                                                |                     |

## SKIRT COLOR OPTIONS