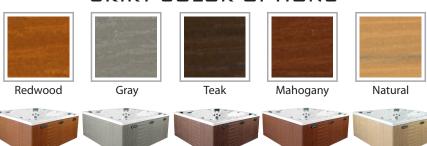

|
| FILTER               | 50 square foot with telescopic filter basket.                                                                  |
| Ozonator             | Ozone water purification system, corona discharge standard.                                                    |
| PILLOWS              | Standard                                                                                                       |
| WARRANTY             | 1 year no fault.                                                                                               |
| Cover                | Spa Seal 1000S insulated cover. Your choice of Brown, Gray, Tan, Rust, Beige, Walnut.                          |



## SHELL COLOR OPTIONS



## SKIRT COLOR OPTIONS