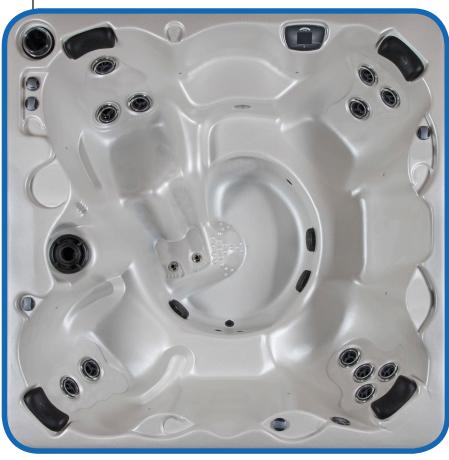

## THE ENDEAVOR

| SEATING              | 4-6 Adults (Bench, Bucket and Adirondack)                                                                      |
|----------------------|----------------------------------------------------------------------------------------------------------------|
| DIMENSIONS           | 82" x 82" x 37.75"                                                                                             |
| WATER CAPACITY       | 375 - 400 gallons                                                                                              |
| HYDROTHERAPY<br>JETS | 14 Jets: 3 storm twin twin rotos 2 storm massage 3 poly storm rotos 2 mini storm rotos 4 deluxe precision adj. |
| DIGITAL<br>CONTROLS  | Top side control with digital read out.                                                                        |
| LIGHTING             | 4" Underwater LED                                                                                              |
| WATERFALL            | Optional                                                                                                       |
| ICEBUCKET            | Optional                                                                                                       |
| SHELL                | ABS backed Acrylic Shell with exclusive UV friendly finish.                                                    |
| SURROUND<br>CABINET  | Highwood: Redwood,<br>Gray, Teak, Mahogany<br>or Natural                                                       |
| Insulation           | Five Stage Arctic Seal                                                                                         |
| ELECTRICAL           | 220 volt 50 amp                                                                                                |
| PUMPS                | 2.0 Horsepower, 56<br>frame, 2-speed, 220<br>volts and 1/15 horse-<br>power circulation pumps.                 |
| HEATER               | 5.5kw, stainless steel, with flow through housing.                                                             |
| FILTER               | 50 square foot with telescopic filter basket.                                                                  |
| Ozonator             | Ozone water purification system, corona discharge standard.                                                    |
| PILLOWS              | Standard                                                                                                       |
| WARRANTY             | 1 year no fault.                                                                                               |
| Cover                | Spa Seal 1000S insulated cover. Your choice of Brown, Gray, Tan, Rust, Beige, Walnut.                          |