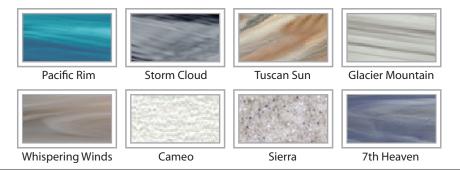

low through housing.                                                             |
| FILTER               | 50 square foot with telescopic filter basket.                                                                  |
| Ozonator             | Ozone water purification system, corona discharge standard.                                                    |
| PILLOWS              | Standard                                                                                                       |
| WARRANTY             | 1 year no fault.                                                                                               |
| Cover                | Spa Seal 1000S insulated cover. Your choice of Brown, Gray, Tan, Rust, Beige, Walnut.                          |



## SHELL COLOR OPTIONS



## SKIRT COLOR OPTIONS