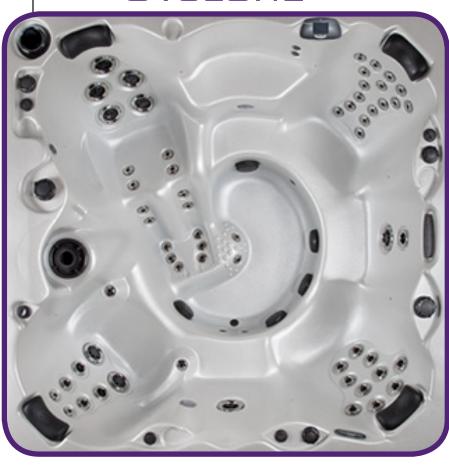

## THE CYCLONE

| SEATING              | 4-6 Adults (Bench, Bucket and Adirondack)                                                                                                                    |
|----------------------|--------------------------------------------------------------------------------------------------------------------------------------------------------------|
| DIMENSIONS           | 82" x 82" x 37.75"                                                                                                                                           |
| WATER CAPACITY       | 375 - 400 gallons                                                                                                                                            |
| HYDROTHERAPY<br>JETS | 62 Stainless Steel Jets: 5 twin storm rotos 4 storm directional 1 whirlpool 5 poly storm rotos 13 mini storm twin rotos 33 deluxe precision adj. 1 waterfall |
| DIGITAL<br>CONTROLS  | Top Side control with digital readout, with 2 button and 1 button auxiliary controls.                                                                        |
| LIGHTING             | 2 - Underwater 4" LED<br>Lights and Constellation<br>Lighting                                                                                                |
| WATERFALL            | 8" LED Waterfall                                                                                                                                             |
| ICEBUCKET            | LED Ice Bucket                                                                                                                                               |
| SHELL                | ABS backed Acrylic Shell with exclusive UV friendly finish.                                                                                                  |
| SURROUND<br>CABINET  | Highwood: Redwood,<br>Gray, Teak, Mahogany<br>or Natural                                                                                                     |
| Insulation           | Five Stage Arctic Seal                                                                                                                                       |
| ELECTRICAL           | 220 volt 50 amp                                                                                                                                              |
| Pumps                | 2 - 4.0 Horsepower,<br>56 frame, 2-speed, 220<br>volts and 1/15 horse-<br>power circulation pumps.                                                           |
| HEATER               | 5.5kw, stainless steel, with flow through housing.                                                                                                           |
| FILTER               | 50 square foot with telescopic filter basket.                                                                                                                |
| OZONATOR             | Ozone water purification system, corona discharge standard.                                                                                                  |
| PILLOWS              | Standard                                                                                                                                                     |
| WARRANTY             | 5 year shell.<br>3 year no fault.                                                                                                                            |
| Cover                | Spa Seal 1000S inslated cover. Your choice of color                                                                                                          |