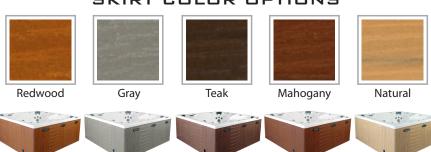

|
| OZONATOR             | Ozone water purification system, corona discharge standard.                                                                                                  |
| PILLOWS              | Standard                                                                                                                                                     |
| WARRANTY             | 5 year shell.<br>3 year no fault.                                                                                                                            |
| Cover                | Spa Seal 1000S inslated cover. Your choice of color                                                                                                          |

color.



## SHELL COLOR OPTIONS



## SKIRT COLOR OPTIONS