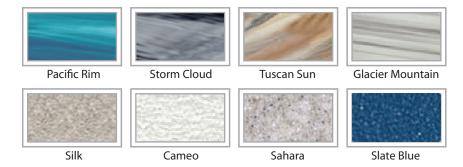

|
| OZONATOR             | Ozone water purification system, corona discharge standard.                                                                                                  |
| PILLOWS              | Standard                                                                                                                                                     |
| WARRANTY             | 5 year shell.<br>3 year no fault.                                                                                                                            |
| Cover                | Spa Seal 1000S inslated cover. Your choice of color                                                                                                          |

color.



## SHELL COLOR OPTIONS



## SKIRT COLOR OPTIONS