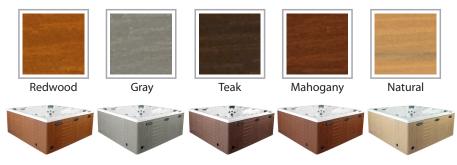

|
| PILLOWS              | Standard                                                                                                                                                                                    |
| WARRANTY             | 5 year shell.<br>3 year no fault.                                                                                                                                                           |
| Cover                | Spa Seal 1000S inslated cover. Your choice of                                                                                                                                               |

color..



## SHELL COLOR OPTIONS



## SKIRT COLOR OPTIONS