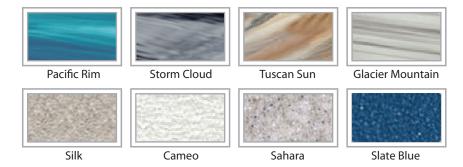

|
| PILLOWS              | Standard                                                                                                                                                                                    |
| WARRANTY             | 5 year shell.<br>3 year no fault.                                                                                                                                                           |
| Cover                | Spa Seal 1000S inslated cover. Your choice of                                                                                                                                               |

color..



## SHELL COLOR OPTIONS



## SKIRT COLOR OPTIONS