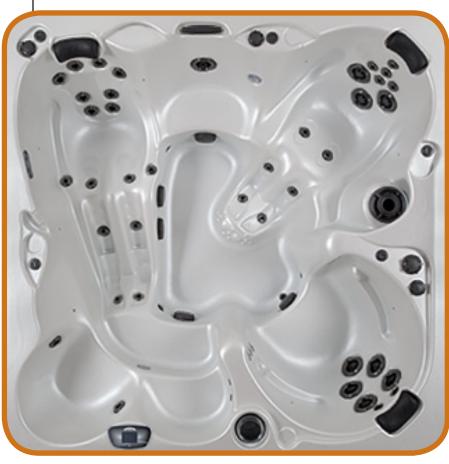

## THE ASPEN

| SEATING              | 5-7 Adults (Retreat whirl-<br>pool, bench, bucket and<br>lounge seating)                                                                                                                    |
|----------------------|---------------------------------------------------------------------------------------------------------------------------------------------------------------------------------------------|
| DIMENSIONS           | 92" x 92" x 37 3/4"                                                                                                                                                                         |
| WATER CAPACITY       | 525 - 550 gallons                                                                                                                                                                           |
| WATER CALACITY       | 48 Jets:                                                                                                                                                                                    |
| Hydrotherapy<br>Jets | 5 storm twin rotos 3 storm directional 2 storm massage 1 whirlpool 2 poly storm massage 3 poly storm rotos 1 mini storm twin roto 1 lg poly storm roto 29 deluxe precision adj. 1 waterfall |
| DIGITAL<br>CONTROLS  | Top side control with digital readout and 2 button auxiliary control                                                                                                                        |
| LIGHTING             | 2 – Underwater 4" LED<br>Lights and Constellation<br>Lighting                                                                                                                               |
| WATERFALL            | 8" LED Waterfall                                                                                                                                                                            |
| ICEBUCKET            | LED Ice Bucket                                                                                                                                                                              |
| SHELL                | ABS backed Acrylic Shell with exclusive UV friendly finish.                                                                                                                                 |
| SURROUND<br>CABINET  | Highwood: Redwood,<br>Gray, Teak, Mahogany<br>or Natural                                                                                                                                    |
| INSULATION           | Five Stage Arctic Seal                                                                                                                                                                      |
| ELECTRICAL           | 220 volt 50 amp                                                                                                                                                                             |
| PUMPS                | 2 - 3.0 Horsepower, 56 frame, 2-speed, 220 volts and 1/15 horsepower circulation pumps.                                                                                                     |
| HEATER               | 5.5kw, stainless steel, with flow through housing.                                                                                                                                          |
| FILTER               | 50 square foot with telescopic filter basket.                                                                                                                                               |
| Ozonator             | Ozone water purification system, corona discharge standard.                                                                                                                                 |
| PILLOWS              | Standard                                                                                                                                                                                    |
| WARRANTY             | 5 year shell.<br>3 year no fault.                                                                                                                                                           |
| Cover                | Spa Seal 1000S inslated cover. Your choice of                                                                                                                                               |