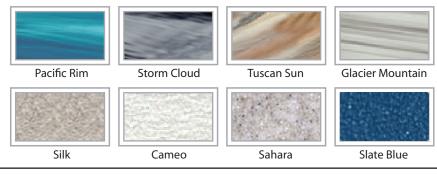

## SHELL COLOR OPTIONS

|                      | 1                                                                                                                                                                                                                                                              |
|----------------------|----------------------------------------------------------------------------------------------------------------------------------------------------------------------------------------------------------------------------------------------------------------|
| SEATING              | 4-5 Adults (Bench, bucket<br>and lounge seating)                                                                                                                                                                                                               |
|                      | 78″ x 78″ x 34.5″                                                                                                                                                                                                                                              |
| DIMENSIONS           | (Fits through most exterior                                                                                                                                                                                                                                    |
|                      | doorways)                                                                                                                                                                                                                                                      |
| WATER CAPACITY       | 275 - 315 gallons                                                                                                                                                                                                                                              |
| Hydrotherapy<br>Jets | <ul> <li>34 Jets:</li> <li>5 storm twin rotos</li> <li>3 storm directional</li> <li>2 storm massage</li> <li>1 whirlpool</li> <li>1 poly storm roto</li> <li>1 lg poly storm roto</li> <li>1 mini storm twin roto</li> <li>18 deluxe precision adj.</li> </ul> |
|                      |                                                                                                                                                                                                                                                                |
| DIGITAL              | Top side control with<br>digital readout and 1                                                                                                                                                                                                                 |
| CONTROLS             | button auxiliary control                                                                                                                                                                                                                                       |
| LIGHTING             | ,<br>2 - 4″ Underwater LEDs                                                                                                                                                                                                                                    |
| WATERFALL            | 8″ LED Waterfall                                                                                                                                                                                                                                               |
|                      |                                                                                                                                                                                                                                                                |
| SHELL                | ABS backed Acrylic Shell<br>with exclusive UV friendly<br>finish.                                                                                                                                                                                              |
| Surround<br>Cabinet  | Highwood: Redwood,<br>Gray, Teak, Mahogany<br>or Natural                                                                                                                                                                                                       |
| INSULATION           | Five Stage Arctic Seal                                                                                                                                                                                                                                         |
| ELECTRICAL           | 220 volt 50 amp                                                                                                                                                                                                                                                |
| Pumps                | 2 - 2.0 Horsepower, 56<br>frame, 2-speed, 220<br>volts and 1/15 horse-<br>power circulation pumps.                                                                                                                                                             |
| HEATER               | 5.5kw, stainless steel,<br>with flow through<br>housing.                                                                                                                                                                                                       |
| FILTER               | 50 square foot with telescopic filter basket.                                                                                                                                                                                                                  |
| OZONATOR             | Ozone water purification<br>system, corona discharge<br>standard.                                                                                                                                                                                              |
| PILLOWS              | Standard                                                                                                                                                                                                                                                       |
| WARRANTY             | 5 year shell.<br>3 year no fault.                                                                                                                                                                                                                              |
| Cover                | Spa Seal 1000S insu-<br>lated cover. Your choice<br>of Brown, Gray, Tan,<br>Rust, Beige, Walnut.                                                                                                                                                               |