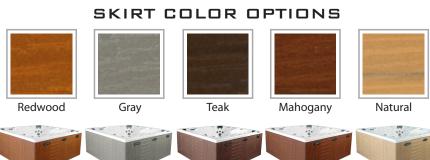

## SHELL COLOR OPTIONS

|                      | 1                                                                                                                                                                                                                                                              |
|----------------------|----------------------------------------------------------------------------------------------------------------------------------------------------------------------------------------------------------------------------------------------------------------|
| SEATING              | 4-5 Adults (Bench, bucket<br>and lounge seating)                                                                                                                                                                                                               |
|                      | 78″ x 78″ x 34.5″                                                                                                                                                                                                                                              |
| DIMENSIONS           | (Fits through most exterior                                                                                                                                                                                                                                    |
|                      | doorways)                                                                                                                                                                                                                                                      |
| WATER CAPACITY       | 275 - 315 gallons                                                                                                                                                                                                                                              |
| Hydrotherapy<br>Jets | <ul> <li>34 Jets:</li> <li>5 storm twin rotos</li> <li>3 storm directional</li> <li>2 storm massage</li> <li>1 whirlpool</li> <li>1 poly storm roto</li> <li>1 lg poly storm roto</li> <li>1 mini storm twin roto</li> <li>18 deluxe precision adj.</li> </ul> |
|                      |                                                                                                                                                                                                                                                                |
| DIGITAL              | Top side control with<br>digital readout and 1                                                                                                                                                                                                                 |
| CONTROLS             | button auxiliary control                                                                                                                                                                                                                                       |
| LIGHTING             | ,<br>2 - 4″ Underwater LEDs                                                                                                                                                                                                                                    |
| WATERFALL            | 8″ LED Waterfall                                                                                                                                                                                                                                               |
|                      |                                                                                                                                                                                                                                                                |
| SHELL                | ABS backed Acrylic Shell<br>with exclusive UV friendly<br>finish.                                                                                                                                                                                              |
| Surround<br>Cabinet  | Highwood: Redwood,<br>Gray, Teak, Mahogany<br>or Natural                                                                                                                                                                                                       |
| INSULATION           | Five Stage Arctic Seal                                                                                                                                                                                                                                         |
| ELECTRICAL           | 220 volt 50 amp                                                                                                                                                                                                                                                |
| Pumps                | 2 - 2.0 Horsepower, 56<br>frame, 2-speed, 220<br>volts and 1/15 horse-<br>power circulation pumps.                                                                                                                                                             |
| HEATER               | 5.5kw, stainless steel,<br>with flow through<br>housing.                                                                                                                                                                                                       |
| FILTER               | 50 square foot with telescopic filter basket.                                                                                                                                                                                                                  |
| OZONATOR             | Ozone water purification<br>system, corona discharge<br>standard.                                                                                                                                                                                              |
| PILLOWS              | Standard                                                                                                                                                                                                                                                       |
| WARRANTY             | 5 year shell.<br>3 year no fault.                                                                                                                                                                                                                              |
| Cover                | Spa Seal 1000S insu-<br>lated cover. Your choice<br>of Brown, Gray, Tan,<br>Rust, Beige, Walnut.                                                                                                                                                               |