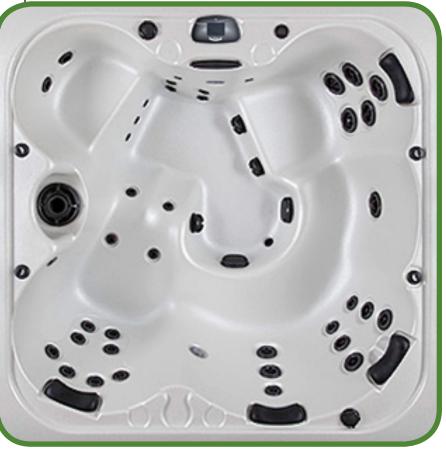

## SHELL COLOR OPTIONS

|                      | 1                                                                                                                                                                                                                                                              |
|----------------------|----------------------------------------------------------------------------------------------------------------------------------------------------------------------------------------------------------------------------------------------------------------|
| SEATING              | 4-5 Adults (Bench, bucket<br>and lounge seating)                                                                                                                                                                                                               |
|                      | 78″ x 78″ x 34.5″                                                                                                                                                                                                                                              |
| DIMENSIONS           | (Fits through most exterior                                                                                                                                                                                                                                    |
|                      | doorways)                                                                                                                                                                                                                                                      |
| WATER CAPACITY       | 275 - 315 gallons                                                                                                                                                                                                                                              |
| Hydrotherapy<br>Jets | <ul> <li>34 Jets:</li> <li>5 storm twin rotos</li> <li>3 storm directional</li> <li>2 storm massage</li> <li>1 whirlpool</li> <li>1 poly storm roto</li> <li>1 lg poly storm roto</li> <li>1 mini storm twin roto</li> <li>18 deluxe precision adj.</li> </ul> |
|                      |                                                                                                                                                                                                                                                                |
| DIGITAL              | Top side control with<br>digital readout and 1                                                                                                                                                                                                                 |
| CONTROLS             | button auxiliary control                                                                                                                                                                                                                                       |
| LIGHTING             | ,<br>2 - 4″ Underwater LEDs                                                                                                                                                                                                                                    |
| WATERFALL            | 8″ LED Waterfall                                                                                                                                                                                                                                               |
|                      |                                                                                                                                                                                                                                                                |
| SHELL                | ABS backed Acrylic Shell<br>with exclusive UV friendly<br>finish.                                                                                                                                                                                              |
| Surround<br>Cabinet  | Highwood: Redwood,<br>Gray, Teak, Mahogany<br>or Natural                                                                                                                                                                                                       |
| INSULATION           | Five Stage Arctic Seal                                                                                                                                                                                                                                         |
| ELECTRICAL           | 220 volt 50 amp                                                                                                                                                                                                                                                |
| Pumps                | 2 - 2.0 Horsepower, 56<br>frame, 2-speed, 220<br>volts and 1/15 horse-<br>power circulation pumps.                                                                                                                                                             |
| HEATER               | 5.5kw, stainless steel,<br>with flow through<br>housing.                                                                                                                                                                                                       |
| FILTER               | 50 square foot with telescopic filter basket.                                                                                                                                                                                                                  |
| OZONATOR             | Ozone water purification<br>system, corona discharge<br>standard.                                                                                                                                                                                              |
| PILLOWS              | Standard                                                                                                                                                                                                                                                       |
| WARRANTY             | 5 year shell.<br>3 year no fault.                                                                                                                                                                                                                              |
| Cover                | Spa Seal 1000S insu-<br>lated cover. Your choice<br>of Brown, Gray, Tan,<br>Rust, Beige, Walnut.                                                                                                                                                               |